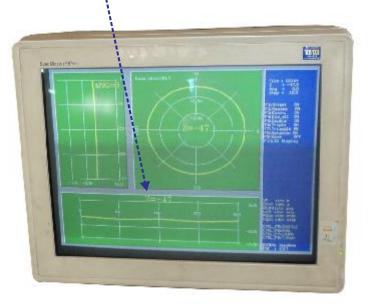

duction furnace. If not pin are likely to break in the high speed working of the engine. Pins are available in "Free Floating", "Thumb Push" or "Tight Fit" category.



## INSPECTION & QUALITY CONTROL



## **MEASURING INSTRUMENTS**



**PROFILE PROJECTOR** 



**HARDNESS TESTER** 

## **PISTON CASTING PROCESS**













## **CNC MACHINE SHOP**













## **OVAL TURNED PISTON**



A piston is oval shaped as explained above. We have a CAMLESS CNC TURNING CENTER in which we can directly program the oval shape of the piston. We directly program the oval shape of the piston in the computer as shown below. Later this is transferred to the CAMLESS CNC TURNING CENTER for production. The intricate DRUM SHAPE and complicated CAM design is achieved by this process.

## **CAM DESIGNING**





## **CAMLESS CNC TURNING CENTER**















## **PISTONS**

- Gravity Die Cast
- Casting on Table Top Dies with Runner and Riser & Tilt Arrangement
- Precision Machining on SPM and CNC, including Oval Turning on a Camless CNC Turning Center
- Heat Treated in an electric furnace for enhanced Hardness

### **PISTON PINS**

- Made of Case Hardened Steel (16MnCr5, 20MnCr5, 15MnCr3)
- ◆ Hardness: 55-65 HRC, Case Depth: 0.80-1.00 mm
- Surface finish of 0.2Ra to 0.8Ra for smooth operation

## **PISTONS PACKING**







## Reliable Engineering House



Office No. 201, Plot No. 8, Cama Industrial Estate, Goregaon (East), Mumbai 400 063, INDIA.

Mobile: +91 91378 33188

Email: hercules@reliableengg.com / Website: www.reliableengg.com



### **PISTON**

We also manufacturer many other Piston s