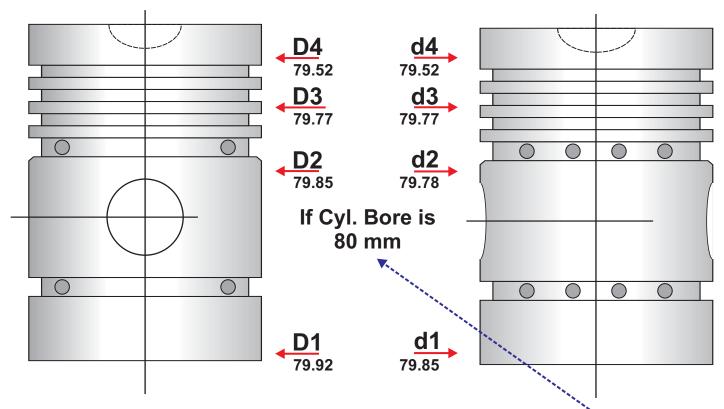

Most pistons are cam turned to achieve ovality. The alloy of the Piston must be wear resistant, have good thermal conductivity, a good design to keep the piston from over heating.