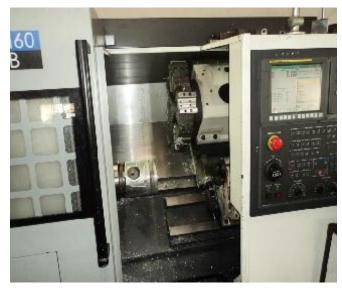

ant and not to loose tension at high temperature.

### **PISTON PINS / GUDGEON PINS / WRIST PINS :**

In an important part of the Piston Assy. Most piston accidents take place because of breaking of the pins.

The pins are normally made from 16 MnCr3 or 20 MnCr5. Newer alloys also are used for the pin depending on application. They are case hardened to around 60 HRC and depth of about 1mm only. The outside crust should be hardened in induction furnace. If not pin are likely to break in the high speed working of the engine. Pins are available in "Free Floating", "Thumb Push" or "Tight Fit" category.



## INSPECTION & QUALITY CONTROL



## **MEASURING INSTRUMENTS**



**PROFILE PROJECTOR** 



**HARDNESS TESTER** 

## **PISTON CASTING PROCESS**













## **CNC MACHINE SHOP**













## **OVAL TURNED PISTON**



A piston is oval shaped as explained above. We have a CAMLESS CNC TURNING CENTER in which we can directly program the oval shape of the piston. We directly program the oval shape of the piston in the computer as shown below. Later this is transferred to the CAMLESS CNC TURNING CENTER for production. The intricate DRUM SHAPE and complicated CAM design is achieved by this process.

## **CAM DESIGNING**





## **CAMLESS CNC TURNING CENTER**















## **PISTONS**

- Gravity Die Cast
- Casting on Table Top Dies with Runner and Riser & Tilt Arrangement
- Precision Machining on SPM and CNC, including Oval Turning on a Camless CNC Turning Center
- Heat Treated in an electric furnace for enhanced Hardness

### **PISTON PINS**

- Made of Case Hardened Steel