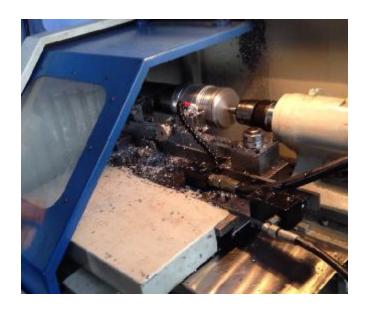

## **OVAL TURNED PISTON**

A piston is oval shaped as explained above. We have a CAMLESS CNC TURNING CENTER in which we can directly program the oval shape of the piston. We directly program the oval shape of the piston in the computer as shown below. Later this is transferred to the CAMLESS CNC TURNING CENTER for production. The intricate DRUM SHAPE and complicated CAM design is achieved by this process.

## **CAMLESS CNC TURNING CENTER**