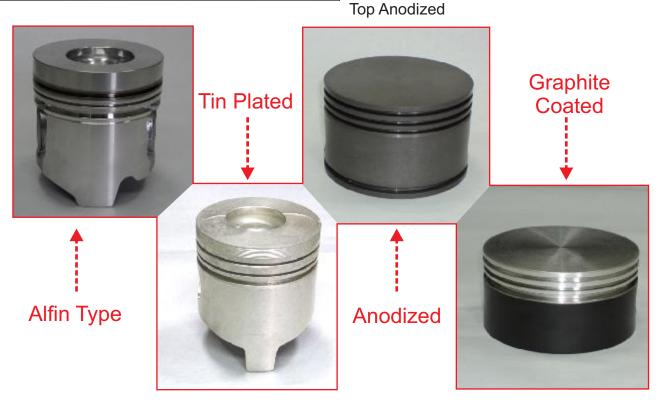

### **PISTONS AVAILABLE IN:**

Normal/Alfin (Ring Carrier) Type / Shims Type, Tin Plated, Black Graphite Coated,

Aluminium Pistons are made from gravity die casting. Molten Aluminium alloy is poured into a table top steel die which has runner and riser to keep out the impurities from the main casted piston.