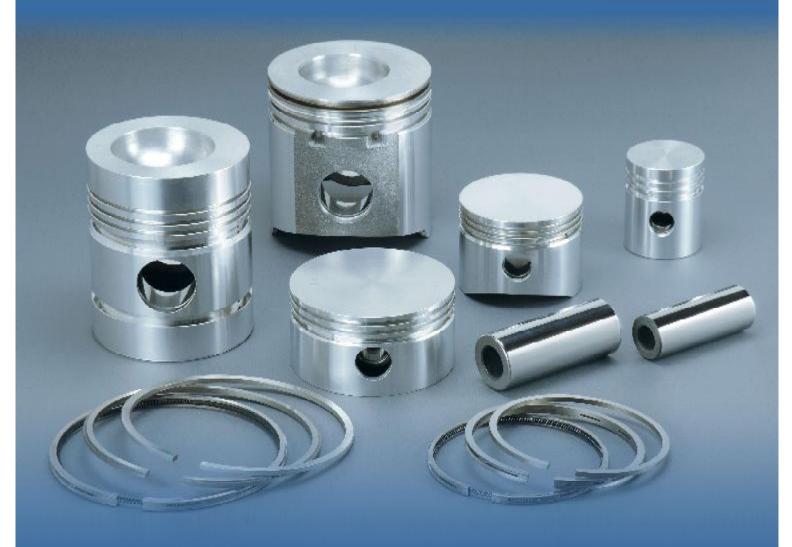

## PISTONS / PISTON ASSLY

PISTONS
PISTON RINGS
PISTON PIN / GUDGEON PINS

### **PISTONS:**

Pistons are mainly made of Aluminium. Cast Iron Pistons used in some applications are also made by us like for brake air compressors.

### **PISTONS AVAILABLE IN:**

Normal/Alfin (Ring Carrier) Type / Shims Type, Tin Plated, Black Graphite Coated,

Aluminium Pistons are made from gravity die casting. Molten Aluminium alloy is poured into a table top steel die which has runner and riser to keep out the impurities from the main casted piston.

### **PISTON RINGS:**

Cast Iron Rings are individually casted and cam turned to accurate size. The thickness is grinded on double disc grinder. They are all wear resistant and ensure maximum sealing. SG Iron Rings are centrifugally barrel casted and heat treated.

### **PISTON PINS / GUDGEON PINS / WRIST PINS :**

In an important part of the Piston Assy. Most piston accidents take place because of breaking of the pins.

The pins are normally made from 16 MnCr3 or 20 MnCr5. Newer alloys also are used for the pin depending on application. They are case hardened to around 60 HRC and depth of about 1mm only. The outside crust should be hardened in induction furnace. If not pin are likely to break in the high speed working of the engine. Pins are available in "Free Floating", "Thumb Push" or "Tight Fit" category.