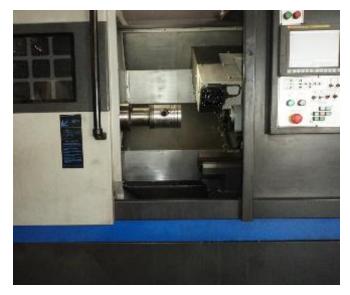

## **CNC MACHINE SHOP**

## **OVAL TURNED PISTON**

A piston is oval shaped as explained above. We have a CAMLESS CNC TURNING CENTER in which we can directly program the oval shape of the piston. We directly program the oval shape of the piston in the computer as shown below. Later this is transferred to the CAMLESS CNC TURNING CENTER for production. The intricate DRUM SHAPE and complicated CAM design is achieved by this process.

## **CAMLESS CNC TURNING CENTER**