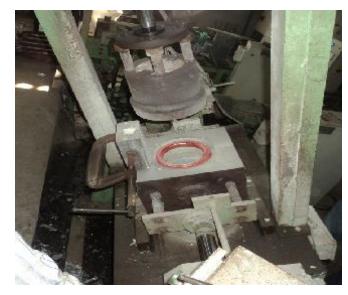

Molybdenum etc. making them wear resistant and not to loose tension at high temperature.

### **PISTON PINS / GUDGEON PINS / WRIST PINS :**

In an important part of the Piston Assy. Most piston accidents take place because of breaking of the pins.

The pins are normally made from 16 MnCr3 or 20 MnCr5. Newer alloys also are used for the pin depending on application. They are case hardened to around 60 HRC and depth of about 1mm only. The outside crust should be hardened in induction furnace. If not pin are likely to break in the high speed working of the engine. Pins are available in "Free Floating", "Thumb Push" or "Tight Fit" category.



## INSPECTION & QUALITY CONTROL



## **MEASURING INSTRUMENTS**



**PROFILE PROJECTOR** 



**HARDNESS TESTER** 

## **PISTON CASTING PROCESS**













## **CNC MACHINE SHOP**













## **OVAL TURNED PISTON**



A piston is oval shaped as explained above. We have a CAMLESS CNC TURNING CENTER in which we can directly program the oval shape of the piston. We directly program the oval shape of the piston in the computer as shown below. Later this is transferred to the CAMLESS CNC TURNING CENTER for production. The intricate DRUM SHAPE and complicated CAM design is achieved by this process.

## **CAM DESIGNING**





## **CAMLESS CNC TURNING CENTER**















## **PISTONS**

- Gravity Die Cast
- Casting on Table Top Dies with Runner and Riser & Tilt Arrangement
- Precision Machining on SPM and CNC, including Oval Turning on a Camless CNC Turning Center
- Heat Treated in an electric furnace for enhanced Hardness

### **PISTON