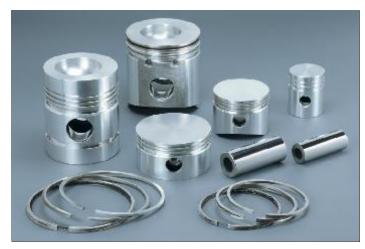

## **PISTONS • PISTON RINGS • PISTON PINS • CIRCLIPS**

## PISTONS / PISTON ASSLY

PISTONS
PISTON RINGS
PISTON PIN / GUDGEON PINS

### **PISTONS:**

Pistons are mainly made of Aluminium. Cast Iron Pistons used in some applications are also made by us like for brake air compressors.

### **PISTONS AVAILABLE IN:**

Normal/Alfin (Ring Carrier) Type / Shims Type, Tin Plated, Black Graphite Coated,

Aluminium Pistons are made from gravity die casting. Molten Aluminium alloy is poured into a table top steel die which has runner and riser to keep out the impurities from the main casted piston.