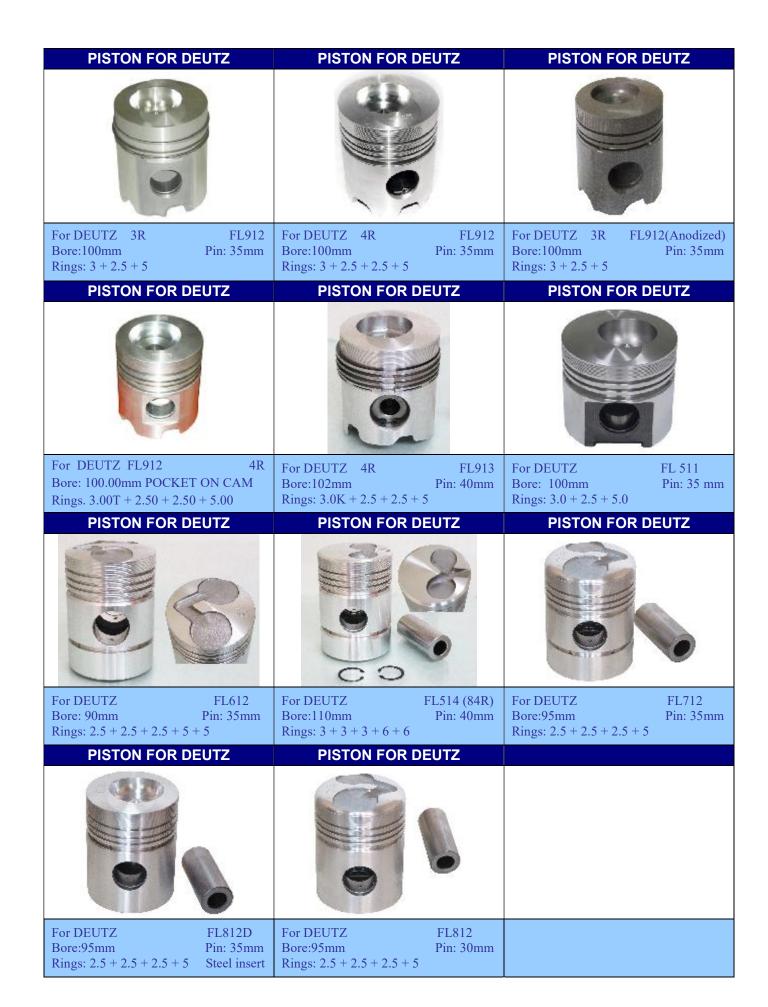

### **PISTON**

We also manufacturer many other Piston so please ask.
We also manufacturer Piston as per customers specifications.

Part Nos. / References are given only for cross reference

| REH. NO. | MAKE                                                                               | MODEL                                                                                                                                                                                                                                                                                                                                                                                                                                                                                                                                                                                                                                                                                                                                                                                                                                                                                                                                                                                                                                                                                                                                                                                                                                                                                                                                                                                                                                                                                                                                                                                                                                                                                                                                                                                                                                                                                                                                                                                                                                                                                                                          | BORE      | REF.NO./PART NO./DETAILS               |
|----------|------------------------------------------------------------------------------------|--------------------------------------------------------------------------------------------------------------------------------------------------------------------------------------------------------------------------------------------------------------------------------------------------------------------------------------------------------------------------------------------------------------------------------------------------------------------------------------------------------------------------------------------------------------------------------------------------------------------------------------------------------------------------------------------------------------------------------------------------------------------------------------------------------------------------------------------------------------------------------------------------------------------------------------------------------------------------------------------------------------------------------------------------------------------------------------------------------------------------------------------------------------------------------------------------------------------------------------------------------------------------------------------------------------------------------------------------------------------------------------------------------------------------------------------------------------------------------------------------------------------------------------------------------------------------------------------------------------------------------------------------------------------------------------------------------------------------------------------------------------------------------------------------------------------------------------------------------------------------------------------------------------------------------------------------------------------------------------------------------------------------------------------------------------------------------------------------------------------------------|-----------|----------------------------------------|
|          | AIR COMPRESSOR                                                                     | NAME AND ADDRESS OF THE PARTY O |           |                                        |
| 14423    | WESTINGHOUSE                                                                       |                                                                                                                                                                                                                                                                                                                                                                                                                                                                                                                                                                                                                                                                                                                                                                                                                                                                                                                                                                                                                                                                                                                                                                                                                                                                                                                                                                                                                                                                                                                                                                                                                                                                                                                                                                                                                                                                                                                                                                                                                                                                                                                                | 75MM      |                                        |
| 14001    | MERCEDES Compressor<br>for OM-314, OM-352, OM-<br>352A MOTOR 47360                 | CAST IRON 4 RINGS                                                                                                                                                                                                                                                                                                                                                                                                                                                                                                                                                                                                                                                                                                                                                                                                                                                                                                                                                                                                                                                                                                                                                                                                                                                                                                                                                                                                                                                                                                                                                                                                                                                                                                                                                                                                                                                                                                                                                                                                                                                                                                              | 77 MM     | MAHLE PT.NO. 04110                     |
| 14234    | MERCEDES Compressor                                                                | WAPCO 3 RINGS                                                                                                                                                                                                                                                                                                                                                                                                                                                                                                                                                                                                                                                                                                                                                                                                                                                                                                                                                                                                                                                                                                                                                                                                                                                                                                                                                                                                                                                                                                                                                                                                                                                                                                                                                                                                                                                                                                                                                                                                                                                                                                                  | 85 MM     | 2 CYL.                                 |
| 14256    | KNORR-BREMSE (MWM)<br>Compressor LP 1828, LP<br>1836, LP 1841, LP 1865,<br>LP 1866 |                                                                                                                                                                                                                                                                                                                                                                                                                                                                                                                                                                                                                                                                                                                                                                                                                                                                                                                                                                                                                                                                                                                                                                                                                                                                                                                                                                                                                                                                                                                                                                                                                                                                                                                                                                                                                                                                                                                                                                                                                                                                                                                                | 88 MM     | KS-94070600                            |
| 14257    | KNORR-BREMSE (MWM)<br>Compressor LP 1828, LP<br>1836, LP 1841, LP 1865,<br>LP 1866 | FOR MERCEDES OM-<br>355 3 RINGS                                                                                                                                                                                                                                                                                                                                                                                                                                                                                                                                                                                                                                                                                                                                                                                                                                                                                                                                                                                                                                                                                                                                                                                                                                                                                                                                                                                                                                                                                                                                                                                                                                                                                                                                                                                                                                                                                                                                                                                                                                                                                                | 88 MM     | KS-94082600 / MAHLE PART<br>NO.1453000 |
| 14263    | WESTING HOUSE<br>(WABCO) Compressor<br>4/1010, 4/1012, 4/1026                      | FOR MERCEDES<br>3 RINGS                                                                                                                                                                                                                                                                                                                                                                                                                                                                                                                                                                                                                                                                                                                                                                                                                                                                                                                                                                                                                                                                                                                                                                                                                                                                                                                                                                                                                                                                                                                                                                                                                                                                                                                                                                                                                                                                                                                                                                                                                                                                                                        | 90 MM     | MAHLE PT.NO.2053600                    |
| 14235    | MERCEDES -WESTING<br>HOUSL (WABCO)<br>Compressor Motor 470360                      | FOR MERCEDES OM-<br>314, OM-352, OM-352A<br>3 RINGS                                                                                                                                                                                                                                                                                                                                                                                                                                                                                                                                                                                                                                                                                                                                                                                                                                                                                                                                                                                                                                                                                                                                                                                                                                                                                                                                                                                                                                                                                                                                                                                                                                                                                                                                                                                                                                                                                                                                                                                                                                                                            | 94 MM     |                                        |
| 14271    | MERCEDES Water<br>Cooled                                                           | Short Piston 4 RINGS                                                                                                                                                                                                                                                                                                                                                                                                                                                                                                                                                                                                                                                                                                                                                                                                                                                                                                                                                                                                                                                                                                                                                                                                                                                                                                                                                                                                                                                                                                                                                                                                                                                                                                                                                                                                                                                                                                                                                                                                                                                                                                           | 90 MM     | Full Black Finish                      |
| 14249    | MERCEDES Air Cooled                                                                | Short Piston 4 RINGS                                                                                                                                                                                                                                                                                                                                                                                                                                                                                                                                                                                                                                                                                                                                                                                                                                                                                                                                                                                                                                                                                                                                                                                                                                                                                                                                                                                                                                                                                                                                                                                                                                                                                                                                                                                                                                                                                                                                                                                                                                                                                                           | 90 MM     | Skirt Graphited Finish                 |
| 1429/    | MERCEDES BENZ                                                                      | MERCEDES BENZ                                                                                                                                                                                                                                                                                                                                                                                                                                                                                                                                                                                                                                                                                                                                                                                                                                                                                                                                                                                                                                                                                                                                                                                                                                                                                                                                                                                                                                                                                                                                                                                                                                                                                                                                                                                                                                                                                                                                                                                                                                                                                                                  | 90 MM     | WATER COOLED 3/R                       |
| 14298    | MERCEDES BENZ                                                                      | OM-401, 402, 407                                                                                                                                                                                                                                                                                                                                                                                                                                                                                                                                                                                                                                                                                                                                                                                                                                                                                                                                                                                                                                                                                                                                                                                                                                                                                                                                                                                                                                                                                                                                                                                                                                                                                                                                                                                                                                                                                                                                                                                                                                                                                                               | 90 MM     | (4R) WATER COOLED                      |
| 14250    | MERCEDES Air Cooled                                                                |                                                                                                                                                                                                                                                                                                                                                                                                                                                                                                                                                                                                                                                                                                                                                                                                                                                                                                                                                                                                                                                                                                                                                                                                                                                                                                                                                                                                                                                                                                                                                                                                                                                                                                                                                                                                                                                                                                                                                                                                                                                                                                                                | 100 MM    | Skirt Graphited Finish                 |
| 14390    | MERCEDES                                                                           | OM401/402LA,<br>OM441/LA,OM442/A/LA                                                                                                                                                                                                                                                                                                                                                                                                                                                                                                                                                                                                                                                                                                                                                                                                                                                                                                                                                                                                                                                                                                                                                                                                                                                                                                                                                                                                                                                                                                                                                                                                                                                                                                                                                                                                                                                                                                                                                                                                                                                                                            | 100 MM    |                                        |
| 14415    | KNORR-BREMSE (MWM)<br>Compressor<br>REANULT                                        |                                                                                                                                                                                                                                                                                                                                                                                                                                                                                                                                                                                                                                                                                                                                                                                                                                                                                                                                                                                                                                                                                                                                                                                                                                                                                                                                                                                                                                                                                                                                                                                                                                                                                                                                                                                                                                                                                                                                                                                                                                                                                                                                | 78 MM     | 3 RINGS PIN = 18MM                     |
| 14680    | KOMPRESSOR                                                                         | D 2530, D2538, D2555,<br>D 2556, D 2566, D 2840,<br>D 2865, D 2866, D 2876<br>OM 401, OM 402,<br>OM 403, OM 404,<br>OM 407, OM 409,<br>OM 421, OM 422,<br>OM 423, OM 424,<br>OM 442                                                                                                                                                                                                                                                                                                                                                                                                                                                                                                                                                                                                                                                                                                                                                                                                                                                                                                                                                                                                                                                                                                                                                                                                                                                                                                                                                                                                                                                                                                                                                                                                                                                                                                                                                                                                                                                                                                                                            | 90.000 MM | MH. No. 0041500                        |
| 14681    | KOMPRESSOR                                                                         | OM 447                                                                                                                                                                                                                                                                                                                                                                                                                                                                                                                                                                                                                                                                                                                                                                                                                                                                                                                                                                                                                                                                                                                                                                                                                                                                                                                                                                                                                                                                                                                                                                                                                                                                                                                                                                                                                                                                                                                                                                                                                                                                                                                         | 90.000 MM | MH. No0041200                          |