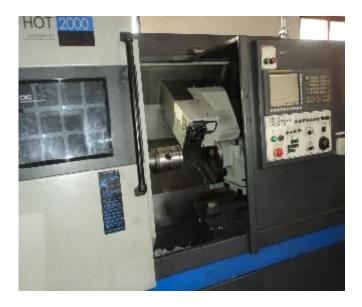

## **OVAL TURNED PISTON**

A piston is oval shaped as explained above. We have a CAMLESS CNC TURNING CENTER in which we can directly program the oval shape of the piston. We directly program the oval shape of the piston in the computer as shown below. Later this is transferred to the CAMLESS CNC TURNING CENTER for production. The intricate DRUM SHAPE and complicated CAM design is achieved by this process.

## **CAMLESS CNC TURNING CENTER**