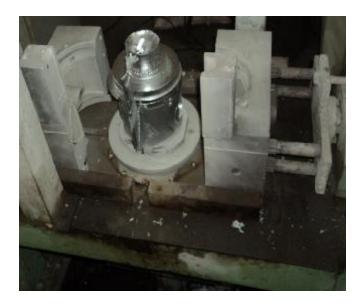

bdenum etc. making them wear resistant and not to loose tension at high temperature.

### **PISTON PINS / GUDGEON PINS / WRIST PINS :**

In an important part of the Piston Assy. Most piston accidents take place because of breaking of the pins.

The pins are normally made from 16 MnCr3 or 20 MnCr5. Newer alloys also are used for the pin depending on application. They are case hardened to around 60 HRC and depth of about 1mm only. The outside crust should be hardened in induction furnace. If not pin are likely to break in the high speed working of the engine. Pins are available in "Free Floating", "Thumb Push" or "Tight Fit" category.



## INSPECTION & QUALITY CONTROL



## **MEASURING INSTRUMENTS**



**PROFILE PROJECTOR** 



**HARDNESS TESTER** 

## **PISTON CASTING PROCESS**













## **CNC MACHINE SHOP**













## **OVAL TURNED PISTON**



A piston is oval shaped as explained above. We have a CAMLESS CNC TURNING CENTER in which we can directly program the oval shape of the piston. We directly program the oval shape of the piston in the computer as shown below. Later this is transferred to the CAMLESS CNC TURNING CENTER for production. The intricate DRUM SHAPE and complicated CAM design is achieved by this process.

## **CAM DESIGNING**





## **CAMLESS CNC TURNING CENTER**















## **PISTONS**

- Gravity Die Cast
- Casting on Table Top Dies with Runner and Riser & Tilt Arrangement
- Precision Machining on SPM and CNC, including Oval Turning on a Camless CNC Turning Center
- Heat Treated in an electric furnace for enhanced Hardness

### **PISTON PIN