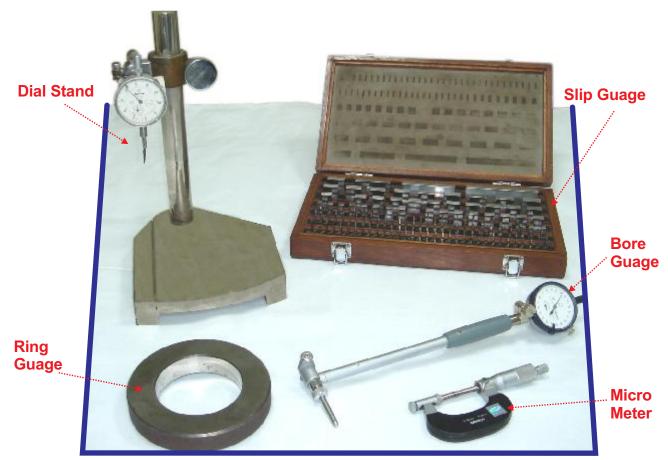

## INSPECTION & QUALITY CONTROL

## **MEASURING INSTRUMENTS**

**PROFILE PROJECTOR** 

**HARDNESS TESTER** 