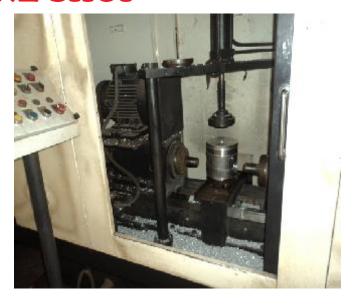

stant and not to loose tension at high temperature.

### **PISTON PINS / GUDGEON PINS / WRIST PINS :**

In an important part of the Piston Assy. Most piston accidents take place because of breaking of the pins.

The pins are normally made from 16 MnCr3 or 20 MnCr5. Newer alloys also are used for the pin depending on application. They are case hardened to around 60 HRC and depth of about 1mm only. The outside crust should be hardened in induction furnace. If not pin are likely to break in the high speed working of the engine. Pins are available in "Free Floating", "Thumb Push" or "Tight Fit" category.



## INSPECTION & QUALITY CONTROL



## **MEASURING INSTRUMENTS**



**PROFILE PROJECTOR** 



**HARDNESS TESTER** 

## **PISTON CASTING PROCESS**













## **CNC MACHINE SHOP**













## **OVAL TURNED PISTON**



A piston is oval shaped as explained above. We have a CAMLESS CNC TURNING CENTER in which we can directly program the oval shape of the piston. We directly program the oval shape of the piston in the computer as shown below. Later this is transferred to the CAMLESS CNC TURNING CENTER for production. The intricate DRUM SHAPE and complicated CAM design is achieved by this process.

## **CAM DESIGNING**





## **CAMLESS CNC TURNING CENTER**















## **PISTONS**

- Gravity Die Cast
- Casting on Table Top Dies with Runner and Riser & Tilt Arrangement
- Precision Machining on SPM and CNC, including Oval Turning on a Camless CNC Turning Center
- Heat Treated in an electric furnace for enhanced Hardness

### **PISTON PINS**

- Made of Case Hardened Stee