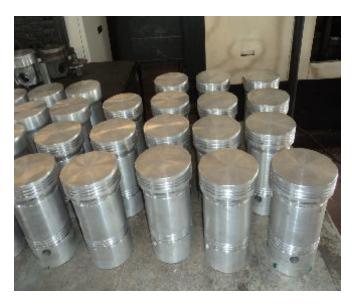

### **PISTONS:**

Pistons are mainly made of Aluminium. Cast Iron Pistons used in some applications are also made by us like for brake air compressors.

### **PISTONS AVAILABLE IN:**

Normal/Alfin (Ring Carrier) Type / Shims Type, Tin Plated, Black Graphite Coated,

Aluminium Pistons are made from gravity die casting. Molten Aluminium alloy is poured into a table top steel die which has runner and riser to keep out the impurities from the main casted piston.

A variety of alloys are used for the pistons depending upon the application and use of the piston. Silicon, Copper, Nickel and Magnesium are mainly part of the alloy.

The Piston after proof machining has to be heat treated in furnace. The piston is then machined to accurate size on the principal of center to center with reference to the central axis of the piston.