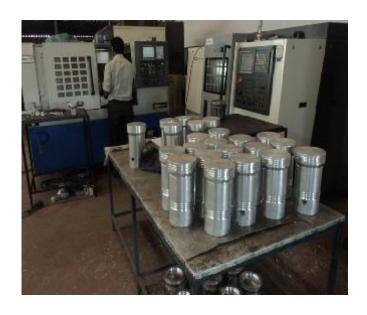

sistant and not to loose tension at high temperature.

### **PISTON PINS / GUDGEON PINS / WRIST PINS :**

In an important part of the Piston Assy. Most piston accidents take place because of breaking of the pins.

The pins are normally made from 16 MnCr3 or 20 MnCr5. Newer alloys also are used for the pin depending on application. They are case hardened to around 60 HRC and depth of about 1mm only. The outside crust should be hardened in induction furnace. If not pin are likely to break in the high speed working of the engine. Pins are available in "Free Floating", "Thumb Push" or "Tight Fit" category.



## INSPECTION & QUALITY CONTROL



## **MEASURING INSTRUMENTS**



**PROFILE PROJECTOR** 



**HARDNESS TESTER** 

## **PISTON CASTING PROCESS**













## **CNC MACHINE SHOP**













## **OVAL TURNED PISTON**



A piston is oval shaped as explained above. We have a CAMLESS CNC TURNING CENTER in which we can directly program the oval shape of the piston. We directly program the oval shape of the piston in the computer as shown below. Later this is transferred to the CAMLESS CNC TURNING CENTER for production. The intricate DRUM SHAPE and complicated CAM design is achieved by this process.

## **CAM DESIGNING**





## **CAMLESS CNC TURNING CENTER**















## **PISTONS**

- Gravity Die Cast
- Casting on Table Top Dies with Runner and Riser & Tilt Arrangement
- Precision Machining on SPM and CNC, including Oval Turning on a Camless CNC Turning Center
- Heat Treated in an electric furnace for enhanced Hardness

### **PISTON PINS**

- Made of Case Hardened St