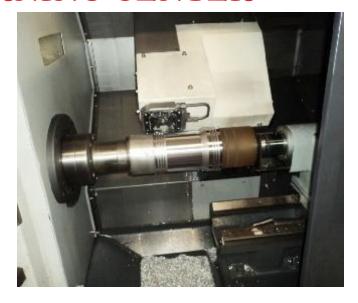

## **OVAL TURNED PISTON**

A piston is oval shaped as explained above. We have a CAMLESS CNC TURNING CENTER in which we can directly program the oval shape of the piston. We directly program the oval shape of the piston in the computer as shown below. Later this is transferred to the CAMLESS CNC TURNING CENTER for production. The intricate DRUM SHAPE and complicated CAM design is achieved by this process.

## **CAMLESS CNC TURNING CENTER**