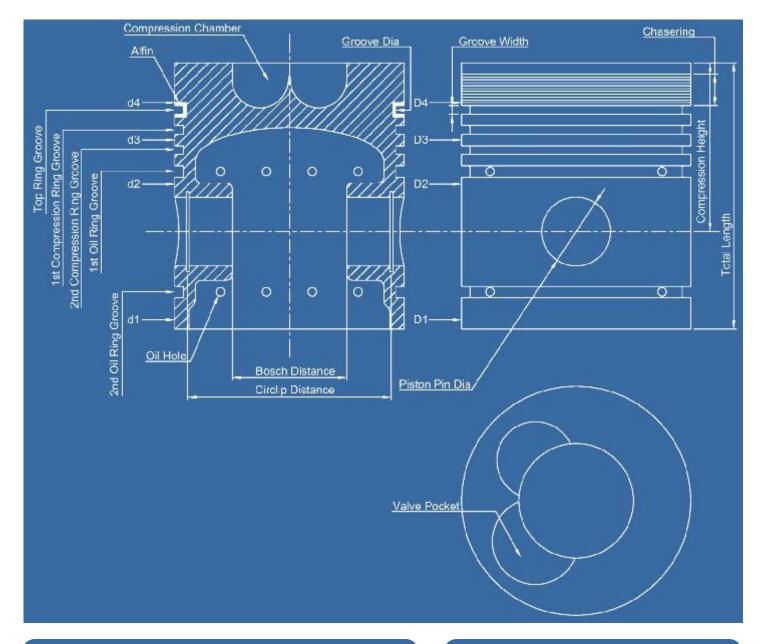

### **PISTONS**

- · Gravity Die Cast
- Casting on Table Top Dies with Runner and Riser & Tilt Arrangement
- Precision Machining on SPM and CNC, including Oval Turning on a Camless CNC Turning Center
- · Heat Treated in an electric furnace for enhanced Hardness

### **PISTON RINGS**

- Available in SG iron, SG Moly, Alloyed Cast Iron, High Strength Steel
- · Available coatings in Chrome, Moly, Nitriding, Titanium (Golden)
- · Oil rings available with Springs, 3 Piece, and DVM Steel Type
- · Barrel Honed for a Light-Tight Seal
- · Chrome Plating of 100-130 microns
- SS Differential Spring with Optimal Tension, Reducing Oil Consumption

### **PISTON PINS**

- · Made of Case Hardened Steel (16MnCr5, 20MnCr5, 15MnCr3)
- · Hardness: 55-65 HRC, Case Depth: 0.80-1.00 mm
- Surface finish of 0.2Ra to 0.8Ra for smooth operation

## **PISTONS**

- Gravity Die Cast
- Casting on Table Top Dies with Runner and Riser & Tilt Arrangement
- Precision Machining on SPM and CNC, including Oval Turning on a Camless CNC Turning Center
- Heat Treated in an electric furnace for enhanced Hardness

### **PISTON PINS**

- Made of Case Hardened Steel (16MnCr5, 20MnCr5, 15MnCr3)
- ◆ Hardness: 55-65 HRC, Case Depth: 0.80-1.00 mm
- Surface finish of 0.2Ra to 0.8Ra for smooth operation