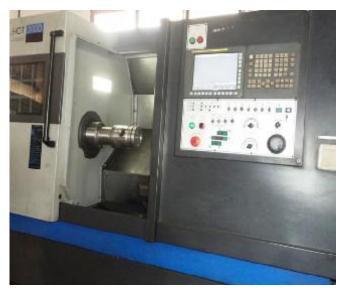

## **OVAL TURNED PISTON**

A piston is oval shaped as explained above. We have a CAMLESS CNC TURNING CENTER in which we can directly program the oval shape of the piston. We directly program the oval shape of the piston in the computer as shown below. Later this is transferred to the CAMLESS CNC TURNING CENTER for production. The intricate DRUM SHAPE and complicated CAM design is achieved by this process.

## **CAMLESS CNC TURNING CENTER**