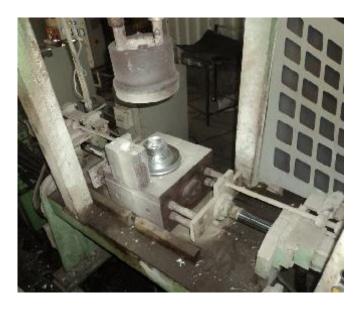

lybdenum etc. making them wear resistant and not to loose tension at high temperature.

### **PISTON PINS / GUDGEON PINS / WRIST PINS :**

In an important part of the Piston Assy. Most piston accidents take place because of breaking of the pins.

The pins are normally made from 16 MnCr3 or 20 MnCr5. Newer alloys also are used for the pin depending on application. They are case hardened to around 60 HRC and depth of about 1mm only. The outside crust should be hardened in induction furnace. If not pin are likely to break in the high speed working of the engine. Pins are available in "Free Floating", "Thumb Push" or "Tight Fit" category.



## INSPECTION & QUALITY CONTROL



## **MEASURING INSTRUMENTS**



**PROFILE PROJECTOR** 



**HARDNESS TESTER** 

## **PISTON CASTING PROCESS**













## **CNC MACHINE SHOP**













## **OVAL TURNED PISTON**



A piston is oval shaped as explained above. We have a CAMLESS CNC TURNING CENTER in which we can directly program the oval shape of the piston. We directly program the oval shape of the piston in the computer as shown below. Later this is transferred to the CAMLESS CNC TURNING CENTER for production. The intricate DRUM SHAPE and complicated CAM design is achieved by this process.

## **CAM DESIGNING**





## **CAMLESS CNC TURNING CENTER**















## **PISTONS**

- Gravity Die Cast
- Casting on Table Top Dies with Runner and Riser & Tilt Arrangement
- Precision Machining on SPM and CNC, including Oval Turning on a Camless CNC Turning Center
- Heat Treated in an electric furnace for enhanced Hardness

### **PISTON P