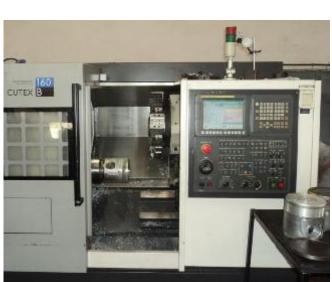

resistant and not to loose tension at high temperature.

### **PISTON PINS / GUDGEON PINS / WRIST PINS :**

In an important part of the Piston Assy. Most piston accidents take place because of breaking of the pins.

The pins are normally made from 16 MnCr3 or 20 MnCr5. Newer alloys also are used for the pin depending on application. They are case hardened to around 60 HRC and depth of about 1mm only. The outside crust should be hardened in induction furnace. If not pin are likely to break in the high speed working of the engine. Pins are available in "Free Floating", "Thumb Push" or "Tight Fit" category.



## INSPECTION & QUALITY CONTROL



## **MEASURING INSTRUMENTS**



**PROFILE PROJECTOR** 



**HARDNESS TESTER** 

## **PISTON CASTING PROCESS**













## **CNC MACHINE SHOP**













## **OVAL TURNED PISTON**



A piston is oval shaped as explained above. We have a CAMLESS CNC TURNING CENTER in which we can directly program the oval shape of the piston. We directly program the oval shape of the piston in the computer as shown below. Later this is transferred to the CAMLESS CNC TURNING CENTER for production. The intricate DRUM SHAPE and complicated CAM design is achieved by this process.

## **CAM DESIGNING**





## **CAMLESS CNC TURNING CENTER**















## **PISTONS**

- Gravity Die Cast
- Casting on Table Top Dies with Runner and Riser & Tilt Arrangement
- Precision Machining on SPM and CNC, including Oval Turning on a Camless CNC Turning Center
- Heat Treated in an electric furnace for enhanced Hardness

### **PISTON PINS**

- Made of Case Hardened